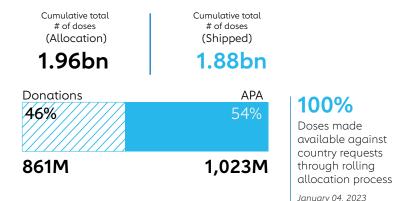

## **ALLOCATIONS & DELIVERIES**

### **HIGH-RISK**

Cumulative total, to date (January 30, 2023)

| Vaccine<br>Products          | Allocation* | Shipped |
|------------------------------|-------------|---------|
| Pfizer-BioNTech              | 543m        | 524m    |
| Covishield (SII/AZ)          | 292m        | 292m    |
| AstraZeneca                  | 290m        | 288m    |
| L&I                          | 304m        | 285m    |
| Moderna                      | 189m        | 187m    |
| Sinovac                      | 133m        | 118m    |
| Sinopharm                    | 115m        | 114m    |
| Pfizer-BioNTech<br>Pediatric | 85m         | 75m     |
| Novavax                      | 2.3m        | 1.0m    |
| Pfizer-BioNTech VCV          | / 4.1m      | 0.9m    |

\* Allocation after any adjustment