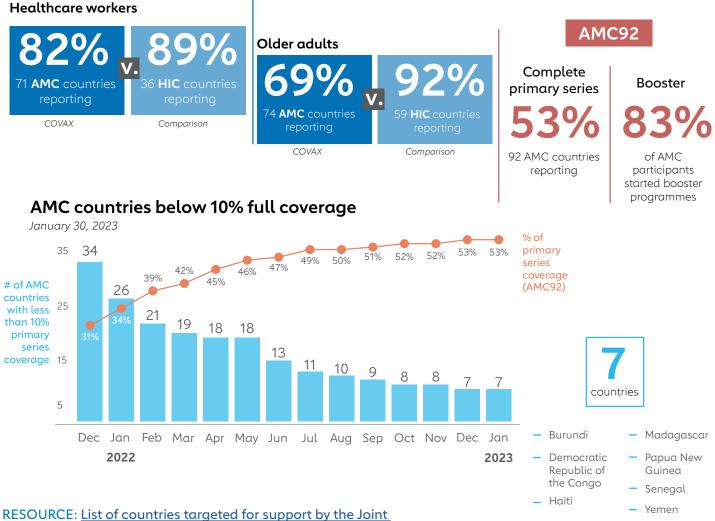

## **COVERAGE**

Complete primary series, all sources, as of January 24, 2023

## **COVERAGE (CONT.)**

Cumulative for all sources as of January 24, 2023 and for COVAX deliveries as of January 30, 2023

|        |                           | l.                         | ALL SOUF                   | RCES                                                   |                                                         |
|--------|---------------------------|----------------------------|----------------------------|--------------------------------------------------------|---------------------------------------------------------|
|        | %<br>coverage<br>(1 dose) | %<br>coverage<br>(2 doses) | %<br>coverage<br>(booster) | No. (%) of<br>countries at<br>20% coverage<br>(1 dose) | No. (%) of<br>countries at<br>20% coverage<br>(2 doses) |
| Global | 71%                       | 65%                        |                            | 214 (91%)                                              | 207 (88%)                                               |
| AMC92  | 60%                       | 53%                        | 15%                        | 78 (85%)                                               | 73 (79%)                                                |
| UMICs  | 81%                       | 76%                        |                            | 54 (96%)                                               | 52 (93%)                                                |
| HICs   | 81%                       | 76%                        |                            | 69 (96%)                                               | 69 (96%)                                                |
|        |                           |                            |                            |                                                        |                                                         |
| AMC91  | 53%                       | 46%                        |                            | 77 (85%)                                               | 72 (79%)                                                |
| LICs   | 28%                       | 23%                        |                            | 19 (70%)                                               | 14 (52%)                                                |
| LMICs  | 67%                       | 60%                        |                            | 49 (89%)                                               | 49 (89%)                                                |
|        |                           |                            |                            |                                                        |                                                         |