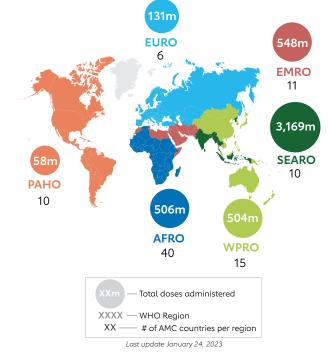

### **ADMINISTRATION -**AMC countries, all sources

Cumulative as of January 24, 2023

Total doses administered\*

4.92bn

Percentage of delivered doses utilised (January 27, 2023)

Percentage above is the median among AMCs. Note, given in-country stock and expected wastage, utilisation rate is unlikely to ever reach 100%.