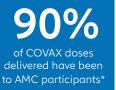

#### **COVAX** supply

Last update January 30, 2023

\*Using current AMC participants (89) as a denominator / excluding Burundi, Eritrea and Marshall Islands who are eligible but have not joined

73% of supply in LICs are COVAX doses