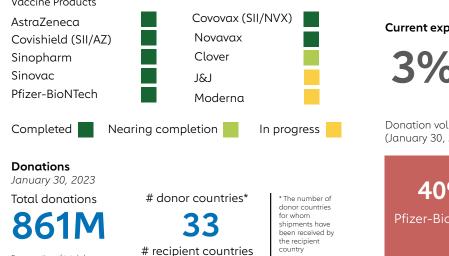

### **HIGH-RISK**

Cumulative total, to date (January 30, 2023)

| Vaccine<br>Products          | Allocation* | Shipped |
|------------------------------|-------------|---------|
| Pfizer-BioNTech              | 543m        | 524m    |
| Covishield (SII/AZ)          | 292m        | 292m    |
| AstraZeneca                  | 290m        | 288m    |
| L&I                          | 304m        | 285m    |
| Moderna                      | 189m        | 187m    |
| Sinovac                      | 133m        | 118m    |
| Sinopharm                    | 115m        | 114m    |
| Pfizer-BioNTech<br>Pediatric | 85m         | 75m     |
| Novavax                      | 2.3m        | 1.0m    |
| Pfizer-BioNTech VCV          | / 4.1m      | 0.9m    |

\* Allocation after any adjustment