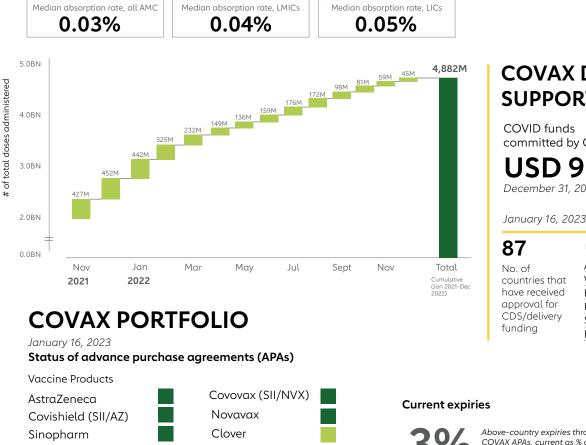

## ABSORPTION - AMC countries, all sources

Median average 4-wk daily vaccination rate (% pop/day) as of January 27, 2023

## COVAX DELIVERY SUPPORT

COVID funds committed by Gavi

USD 922M December 31, 2022

| 87                                                                                   | Regions | # of<br>countries |
|--------------------------------------------------------------------------------------|---------|-------------------|
| No. of<br>countries that<br>have received<br>approval for<br>CDS/delivery<br>funding | AFRO    | 39                |
|                                                                                      | WPRO    | 13                |
|                                                                                      | EMRO    | 11                |
|                                                                                      | рано    | 10                |
|                                                                                      | SEARO   | 8                 |
|                                                                                      | EURO    | 6                 |
|                                                                                      |         |                   |